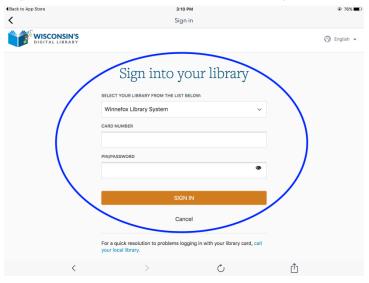

# Step 5

Select "Winnefox Library System" then enter your cards barcode number and pin (last 4 digits of your phone number) to sign in.

Steps 1-5 are for first time setup only.

Steps 6-14 are for repeated use.