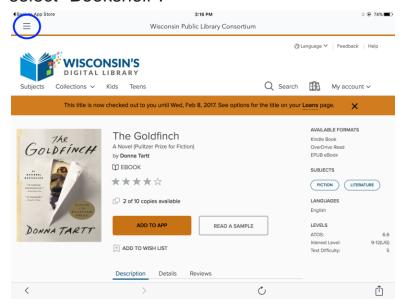

# Step 11

If the book is available now you can select "Borrow" and move on to step 12.

Step 12

Select "Add to App" to download the book.

## Step 13

Select the Menu in the top left corner. Then select "Bookshelf".