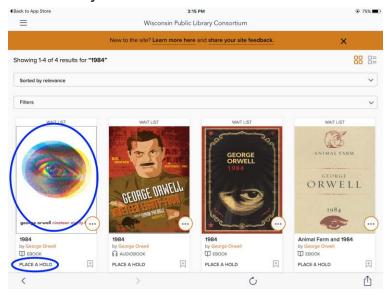

#### Step 10

Select the book cover or select "Place a hold" and enter your email address.