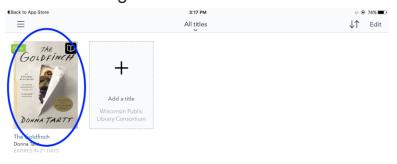

#### Step 6

Select the + symbol to add titles.

## Step 13

Select the Menu in the top left corner. Then select "Bookshelf".