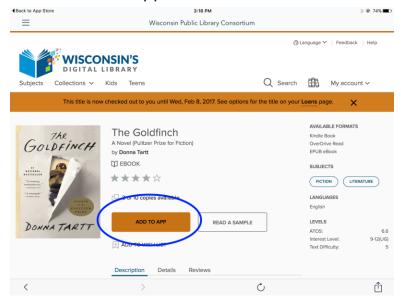

# Step 11

If the book is available now you can select "Borrow" and move on to step 12.

Step 12

Select "Add to App" to download the book.