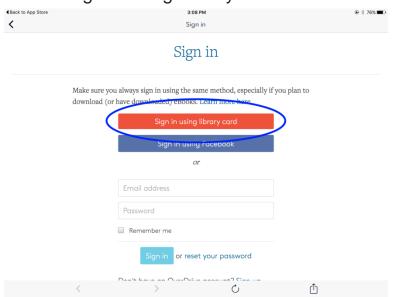

# **Getting started with Overdrive**

The following guide was created using an Apple iPad. Setup for other devices may vary slightly. Please contact the library for any additional assistance, (608)296-2544.

# Step 1

Download the OverDrive app from your devices App Store, then open the app.



# Step 2 Select "Sign Up".



# Step 3 Select "Sign in using Library Card".



#### Step 4

Search "Westfield Public Library" then select "Winnefox - Westfield Public Library".



# Step 5

Select "Winnefox Library System" then enter your cards barcode number and pin (last 4 digits of your phone number) to sign in.



Steps 1-5 are for first time setup only.

Steps 6-14 are for repeated use.

#### Step 6

Select the + symbol to add titles.



## Step 7

Select "Sign in".



#### Step 8

Enter your card barcode number and pin (last 4 digits of your phone number) to sign in.



# Step 9

Find a book by selecting categories or by using the website's search feature.



#### Step 10

Select the book cover or select "Place a hold" and enter your email address.



# Step 11

If the book is available now you can select "Borrow" and move on to step 12.



Step 12

Select "A