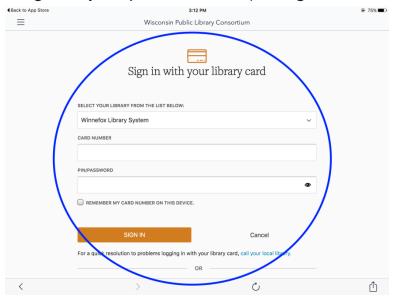

#### Step 8

Enter your card barcode number and pin (last 4 digits of your phone number) to sign in.