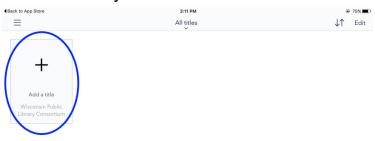

# **Getting started with Overdrive**

The following guide was created using an Apple iPad. Setup for other devices may vary slightly. Please contact the library for any additional assistance, (608)296-2544.

# Step 1

Download the OverDrive app from your devices App Store, then open the app.



# Step 2 Select "Sign Up".



# Step 3 Select "Sign in using Library Card".



#### Step 4

Search "Westfield Public Library" then select "Winnefox - Westfield Public Library".



# Step 5

Select "Winnefox Library System" then enter your cards barcode number and pin (last 4 digits of your phone number) to sign in.



Steps 1-5 are for first time setup only.

Steps 6-14 are for repeated use.

#### Step 6

Select the + symbol to add titles.



## Step 7

Select "Sign in".



#### Step 8

Enter your card barcode number and pin (last 4 digits of your phone number) to sign in.



# Step 9

Find a book by selecting categories or by using the website's search feature.



#### Step 10

Select the book cover or select "Place a hold" and enter your email address.



# Step 11

If the book is available now you can select "Borrow" and move on to step 12.



Step 12

Select "Add to App" to download the book.



## Step 13

Select the Menu in the top left corner. Then select "Bookshelf".



#### Step 14

Select the books cover and enjoy! Swipe the screen from right to left.



#### F.A.Q.

How many books can you have on hold or checked out?

You can have 10 holds and 10 books checked out.

How long are the books checked out?

The default