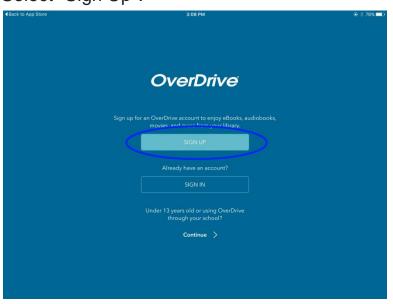

# **Getting started with Overdrive**

The following guide was created using an Apple iPad. Setup for other devices may vary slightly. Please contact the library for any additional assistance, (608)296-2544.

# Step 1

Download the OverDrive app from your devices App Store, then open the app.



# Step 2 Select "Sign Up".



# Step 3 Select "Sign in using Library Card".



#### Step 4

Search "Westfield Public Library" then select "Winnefox - Westfield Public Library".



# Step 5

Select "Winnefox Library System" then enter your cards barcode number and pin (last 4 digits of your phone number) to sign in.



Steps 1-5 are for first time setup only.

Steps 6-14 are for repeated use.

#### Step 6

Select the + symbol to add titles.



## Step 7

Select "Sign in".



#### Step 8

Enter your card barcode number and pin (last 4 digits of your phone number) to sign in.



# Step 9

Find a book by selecting categories or by using the website's search feature.



#### Step 10

Select the book cover or select "Place a hold" and enter your email address.



# Step 11

If the book is available now you can select "Borr