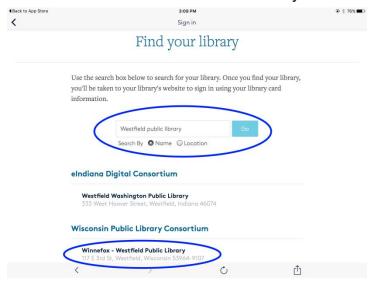

#### Step 4

Search "Westfield Public Library" then select "Winnefox - Westfield Public Library".