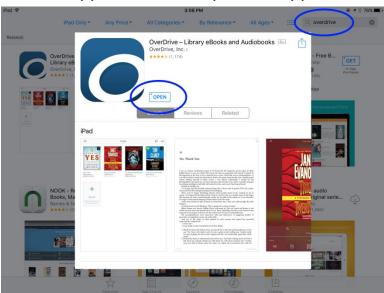

# Step 1

Download the OverDrive app from your devices App Store, then open the app.