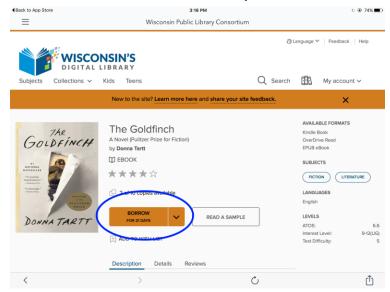

# Step 11

If the book is available now you can select "Borrow" and move on to step 12.

Step 12

Select "Add to App" to download the book.