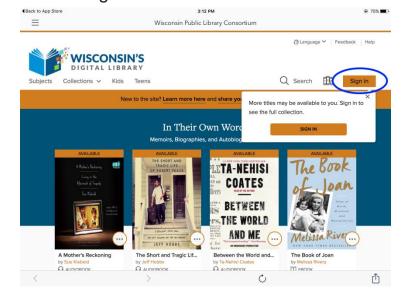

# **Getting started with Overdrive**

The following guide was created using an Apple iPad. Setup for other devices may vary slightly. Please contact the library for any additional assistance, (608)296-2544.

# Step 1

Download the OverDrive app from your devices App Store, then open the app.



# Step 2 Select "Sign Up".



# Step 3 Select "Sign in using Library Card".



#### Step 4

Search "Westfield Public Library" then select "Winnefox - Westfield Public Library".



# Step 5

Select "Winnefox Library System" then enter your cards barcode number and pin (last 4 digits of your phone number) to sign in.



Steps 1-5 are for first time setup only.

Steps 6-14 are for repeated use.

#### Step 6

Select the + symbol to add titles.



## Step 7

Select "Sign in".



#### Step 8

Enter your card barcode number and pin (last 4 digits of your phone number) to sign in.



# Step 9

Find a book by selecting categories or by using the website's search feature.



#### Step 10

Select the book cover or select "Place a hold" and enter your email address.



# Step 11

If the book is available now you can select "Borrow" and move on to step 12.



Step 12

Select "Add to App" to download the book.



## Step 13

Select the Menu in the top left corner. Then select "Bookshelf".



#### Step 14

Select the books cover and enjoy! Swipe the screen from right to left.



#### F.A.Q.

How many books can you have on hold or checked out?

You can have 10 holds and 10 books checked out.

How long are the books checked out?

The default is 7 days, but you can change th