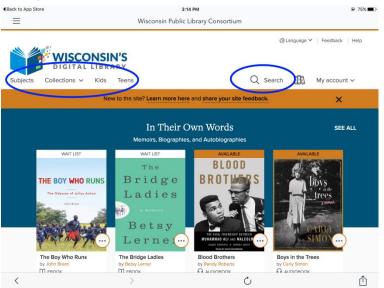

# Step 9

Find a book by selecting categories or by using the website's search feature.

#### Step 10

Select the book cover or select "Place a hold" and enter your email address.